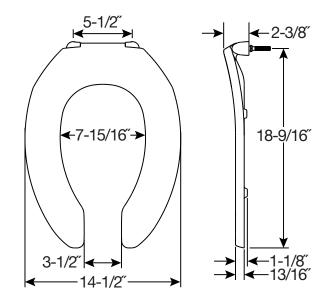

## **SPECIFICATIONS:**

Size: Elongated

Material: Plastic

Style: Open Front less Cover

Ring Bumpers: Four

Hinges: Plastic Non Self-Sustaining Check Hinges (10CT) or Plastic Self-Sustaining Check Hinges (10SSCT) with Non-Corroding

300 Series Stainless Steel Posts and Pintles

**Hardware:** STA-TITE<sup>®</sup> Commercial Fastening System<sup>™</sup>

Codes & Standards:

Complies with IAPMO/ANSI Z124.5 Performance Standards Heavy-Duty Commercial